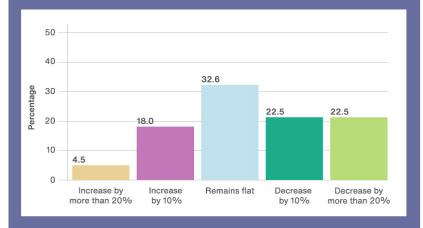

## What is the outlook for corporate Schuldschein volumes for non-German borrowers in the next 12 months?

### 2020

### Question 3:

What is the outlook for corporate Schuldschein volumes for non-German borrowers in the next 12 months?