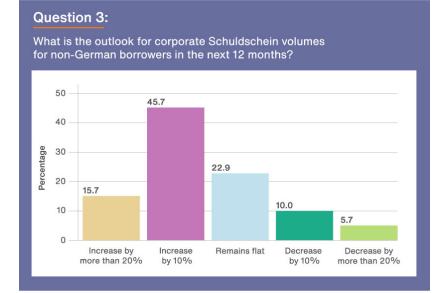

## What is the outlook for corporate Schuldschein volumes for non-German borrowers in the next 12 months?

## 2019

### Question 3:

What is the outlook for corporate Schuldschein volumes for non-German borrowers in the next 12 months?