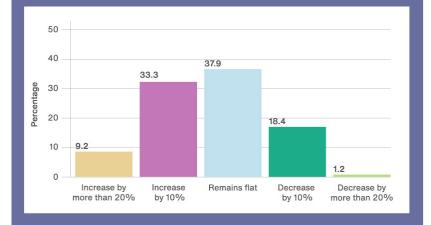

#### Question 5:

What is the volume outlook in German sponsor-driven leveraged loan markets in the next 12 months?