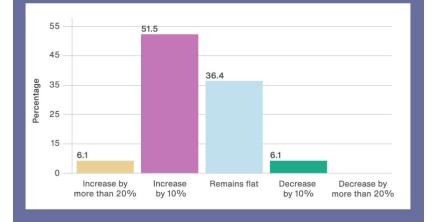

#### Question 4:

What is the outlook for corporate M&A loan financing volume in the next 12 months?