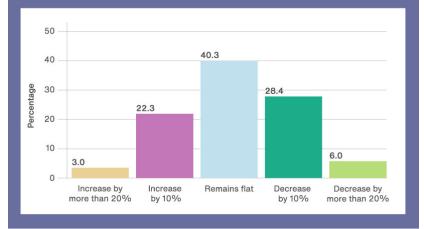

### Question 2:

What is the outlook for corporate Schuldschein volumes (domestic) in the next 12 months?