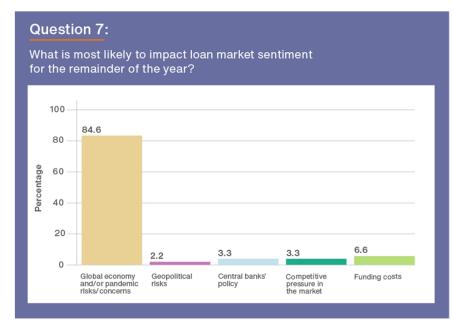

# What is most likely to impact loan market sentiment for the remainder of the year?

### 