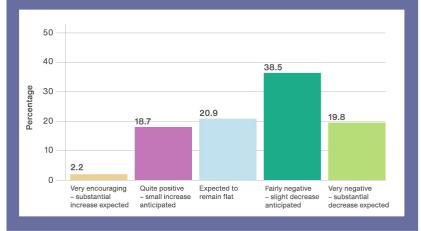

# What is the outlook for corporate M&A loan financing volume in the next 12 months?

### 2020

#### Question 4:

What is the outlook for corporate M&A loan financing volume in the next 12 months?