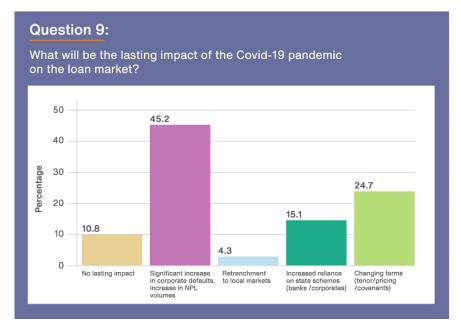

### What will be the lasting impact of the Covid-19 pandemic on the loan market?

### 