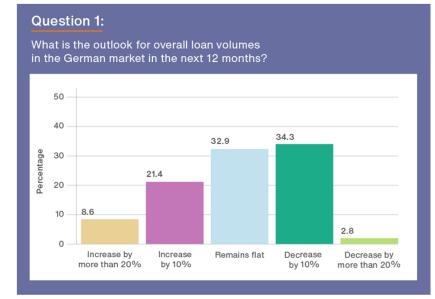

## What is the outlook for overall loan volumes in the German market in the next 12 months?

### 2019