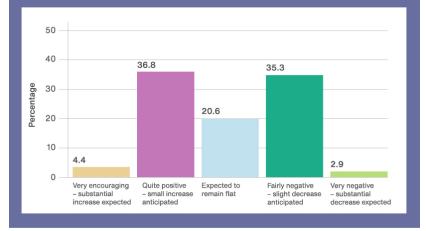

# What is the outlook for corporate M&A loan financing volume in the next 12 months?

### 2019

#### Question 4:

What is the outlook for corporate M&A loan financing volume in the next 12 months?