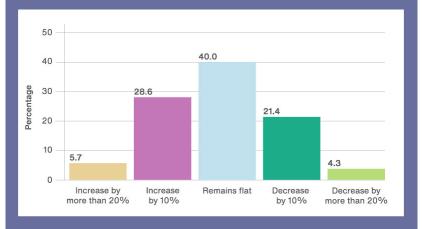

# What is the outlook for corporate Schuldschein volumes (domestic) in the next 12 months?

### 2019

### Question 2:

What is the outlook for corporate Schuldschein volumes (domestic) in the next 12 months?