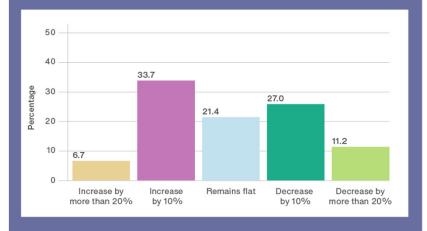

# What is the outlook for corporate Schuldschein volumes (domestic) in the next 12 months?

### 2020

### Question 2:

What is the outlook for corporate Schuldschein volumes (domestic) in the next 12 months?