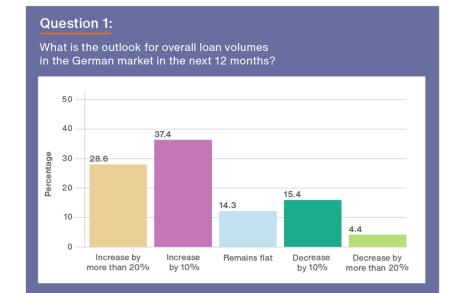

## What is the outlook for overall loan volumes in the German market in the next 12 months?

### 2020

ation