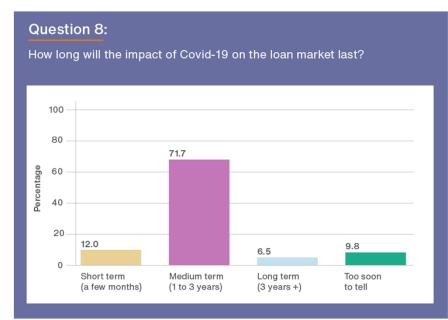

in the next 12 months?



### 2020

#### Question 5:

What is the volume outlook in German sponsor-driven leveraged loan markets in the next 12 months?





## Which direction will institutional non-bank investor's involvement in German loan capital markets develop within the next 12 months?

### 2019

#### **Question 6:**

Which direction will institutional non-bank investor's involvement in German loan capital markets develop within the next 12 months?



## 2020

#### Question 6:

Which direction will institutional non-bank investor's involvement in German loan capital markets develop within the next 12 months?





on

# What is most likely to impact loan market sentiment for the remainder of the year?

### 





## How long will the impact of Covid-19 on the loan market last?

### 





### What will be the lasting impact of the Covid-19 pandemic on the loan market?

###