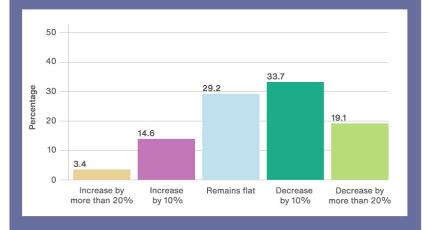

### Question 3:

What is the outlook for corporate Schuldschein volumes for non-German borrowers in the next 12 months?