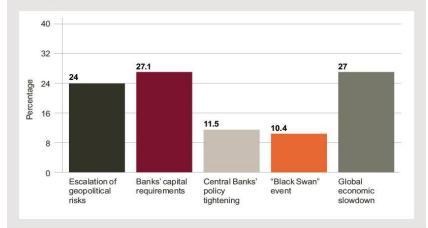

## What is most likely to impact loan market sentiment for the remainder of the year?

### 2016

#### **Question 7:**

What is most likely to impact loan market sentiment for the remainder of the year?