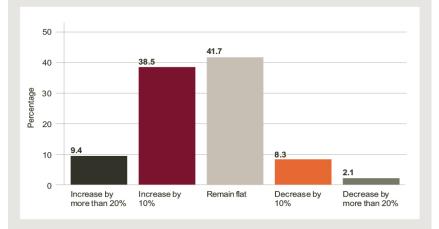

## What is the outlook for overall loan volumes in the German market in the next 12 months?

### 2017

#### Question 1:

What is the outlook for overall loan volumes in the German market in the next 12 months?