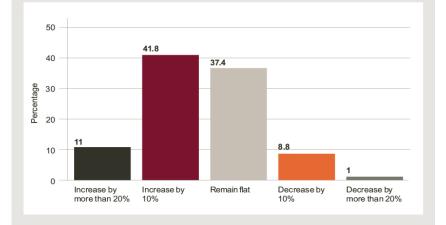

## What is the outlook for corporate Schuldschein volumes (domestic) in the next 12 months?

### 2017

#### **Question 2:**

What is the outlook for corporate Schuldschein volumes (domestic) in the next 12 months?