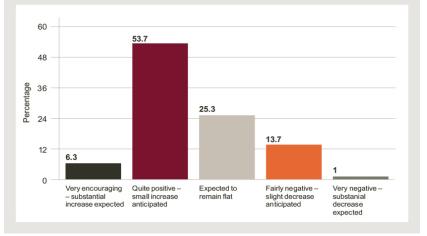

## What is the outlook for corporate Schuldschein volumes (domestic) in the next 12 months?

### 2017

#### **Question 2:**

What is the outlook for corporate Schuldschein volumes (domestic) in the next 12 months?