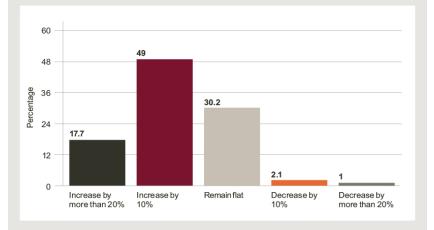

### 2017

#### **Question 2:**

What is the outlook for corporate Schuldschein volumes (domestic) in the next 12 months?