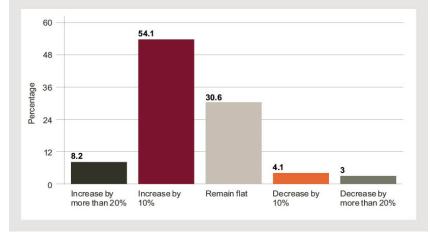

### 2016

#### **Question 2:**

What is the outlook for corporate Schuldschein volumes (domestic) in the next 12 months?