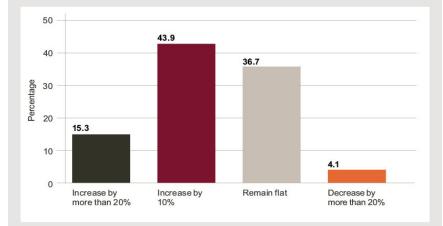

## What is the outlook for overall loan volumes in the German market in the next 12 months?

### 2016

#### **Question 1:**

What is the outlook for overall loan volumes in the German market in the next 12 months?