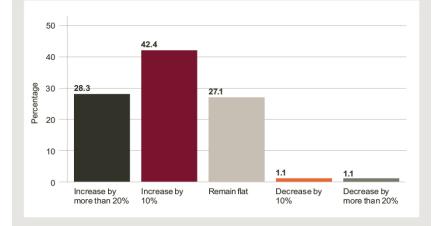

## What is the outlook for overall loan volumes in the German market in the next 12 months?

### 2017

#### Question 1:

What is the outlook for overall loan volumes in the German market in the next 12 months?