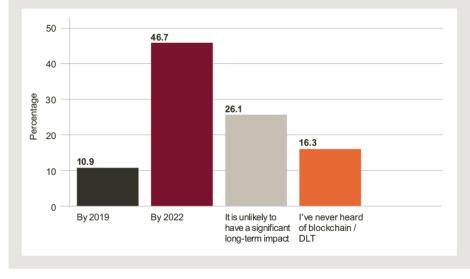

# When do you see blockchain/distributed ledger technology (DLT) significantly having an impact on the syndicated loan market?

### 2017

#### **Question 8:**

When do you see blockchain / distributed ledger technology (DLT) significantly having an impact on the syndicated loan market?