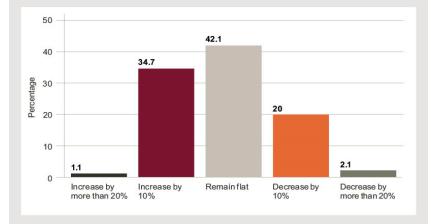

### 2016

#### **Question 1:**

What is the outlook for overall loan volumes in the German market in the next 12 months?