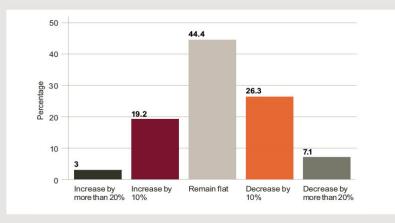

### 2016

#### **Question 1:**

What is the outlook for overall loan volumes in the German market in the next 12 months?