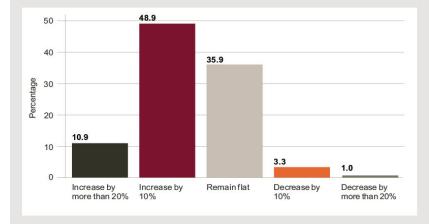

### 2016

#### **Question 2:**

What is the outlook for corporate Schuldschein volumes (domestic) in the next 12 months?