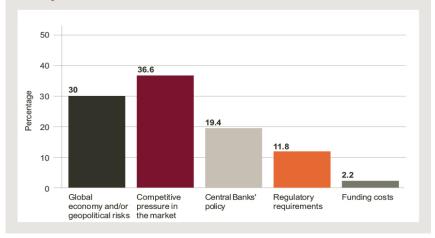

## What is most likely to impact loan market sentiment for the remainder of the year?

### 2017

#### **Question 7:**

What is most likely to impact loan market sentiment for the remainder of the year?