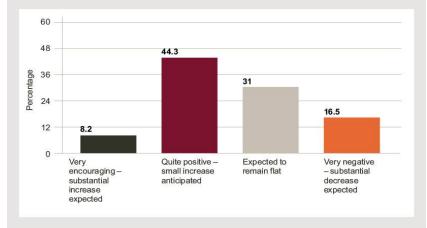

## What is the outlook for corporate Schuldschein volumes (domestic) in the next 12 months?

### 2016

#### **Question 2:**

What is the outlook for corporate Schuldschein volumes (domestic) in the next 12 months?