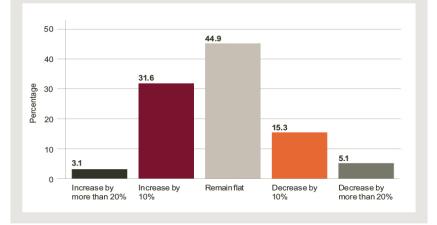

### 2017

#### Question 1:

What is the outlook for overall loan volumes in the German market in the next 12 months?