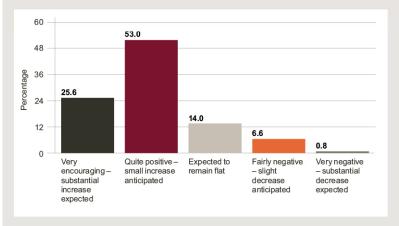

## What is the outlook for corporate Schuldschein volumes (domestic) in the next 12 months?

### 2014

#### Question 2:

What is the outlook for corporate Schuldschein volumes (domestic) in the next 12 months?