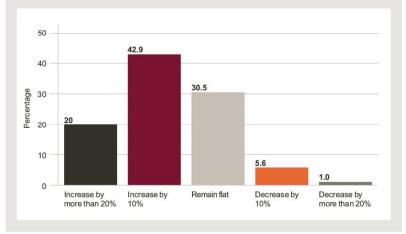

## What is the outlook for overall loan volumes in the German market in the next 12 months?

## 2015

#### Question 1:

What is the outlook for overall loan volumes in the German market in the next 12 months?