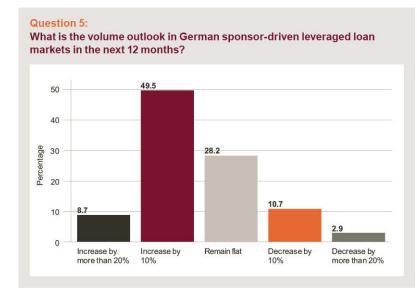

## What is the volume outlook in German sponsor-driven leveraged loan markets in the next 12 months?

### 2015

#### **Question 5:**

What is the volume outlook in German sponsor-driven leveraged loan markets in the next 12 months?