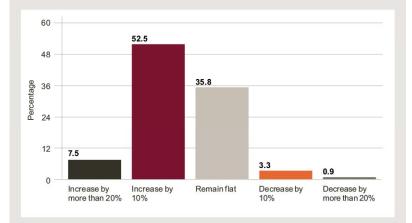

## What is the volume outlook in German sponsor-driven leveraged loan markets in the next 12 months?

## 2014

#### **Question 5:**

What is the volume outlook in German sponsor-driven leveraged loan markets in the next 12 months?