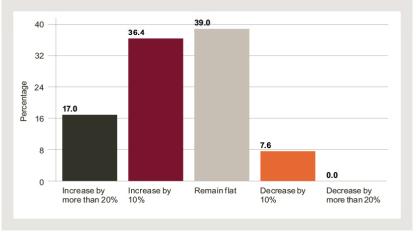

## What is the outlook for overall loan volumes in the German market in the next 12 months?

## 2014

#### Question 1:

What is the outlook for overall loan volumes in the German market in the next 12 months?