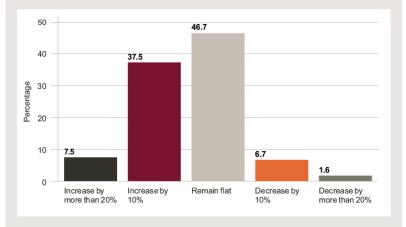

## What is the outlook for corporate Schuldschein volumes (domestic) in the next 12 months?

### 2014

#### Question 2:

What is the outlook for corporate Schuldschein volumes (domestic) in the next 12 months?