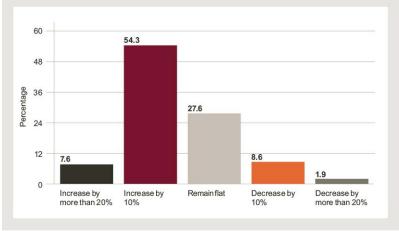

## What is the outlook for corporate Schuldschein volumes (domestic) in the next 12 months?

## 2015

#### **Question 2:**

What is the outlook for corporate Schuldschein volumes (domestic) in the next 12 months?