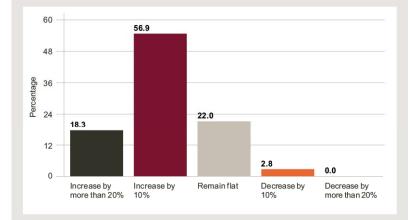

## What is the outlook for corporate M&A loan financing volume in the German market in the next 12 months?

## 2014

#### **Question 4:**

What is the outlook for corporate M&A loan financing volume in the German market in the next 12 months?