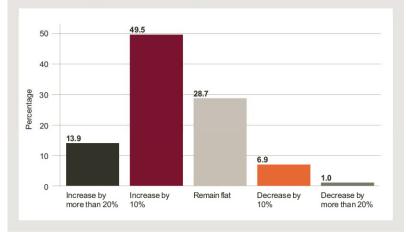

## What is the outlook for corporate M&A loan financing volume in the German market in the next 12 months?

### 2015

What is the outlook for corporate M&A loan financing volume in the German market in the next 12 months?

#### **Question 4:**

What is the outlook for corporate M&A loan financing volume in the German market in the next 12 months?