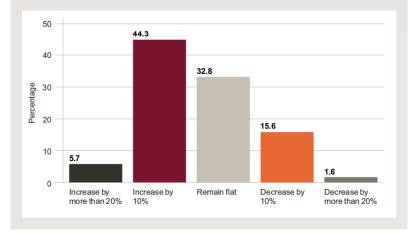

## What is the outlook for overall loan volumes in the German market in the next 12 months?

## 2014

#### Question 1:

What is the outlook for overall loan volumes in the German market in the next 12 months?