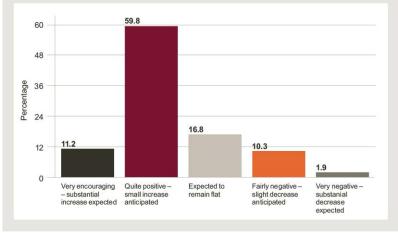

## What is the outlook for corporate Schuldschein volumes (domestic) in the next 12 months?

## 2015

#### **Question 2:**

What is the outlook for corporate Schuldschein volumes (domestic) in the next 12 months?