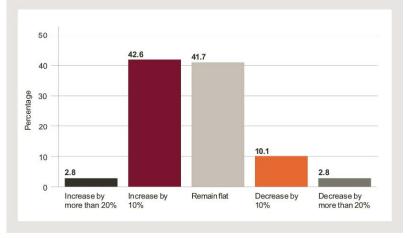

## What is the outlook for overall loan volumes in the German market in the next 12 months?

## 2015

#### Question 1:

What is the outlook for overall loan volumes in the German market in the next 12 months?