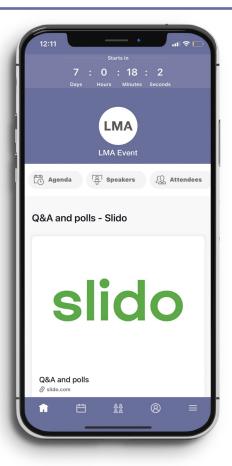

## **Questions for Speakers**

- Connect to Wifi
- Access slido through the LMA event App selecting the slido icon and use event code LMA
- Alternatively, visit slido.com and enter the event code LMA

Joining as a participant? # Enter code here