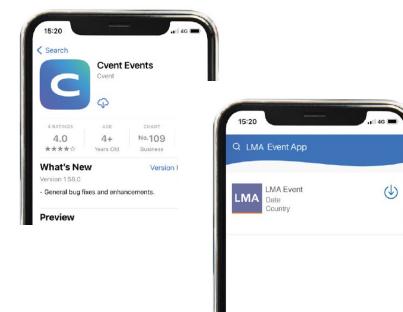

# For all the latest information on speakers and access to presentations and LMA/LSTA literature

Plus you can set up your own personal profile and network with fellow delegates via the app

For instructions on how to download, see the App handout available today